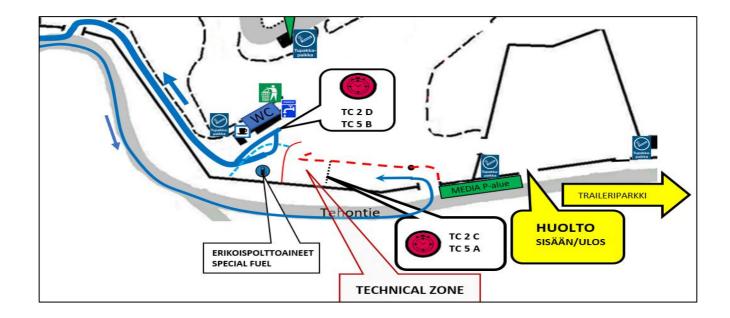

#### 6. Service and Trailers

Service area requests and shared service setups:

Service Area Manager: Teuvo Suominen

Tel. +358 40 519 1073 | teuvo.suominen65@gmail.com

Tykkimäki Motor Circuit, Tehontie 51, 45200 Kouvola Location:

# 7. Refuelling

The refuelling area for manual (canister) refuelling is located in the service park, after the Service Out TC, as well as at ABC Utti.

Refuelling from fuel dispensers is available at ABC Utti.