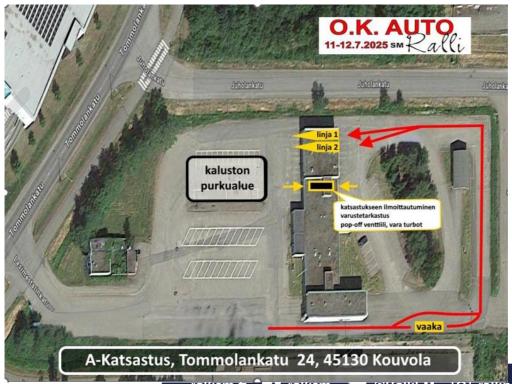

## 5. Scrutineering

Location: A-Katsastus, Tommolankatu 24, Kouvola

Time: Fri 11 July from 12:00

Remember to book a slot in Slotti system 4.7.klo 12.00–8.7. klo 19.00 <a href="https://slotti.fi/booking/rallism/">https://slotti.fi/booking/rallism/</a> If a competitor needs to change the pop-off valve or the turbo, they must contact the scrutineering chief,