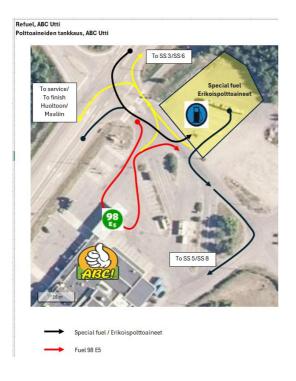

# 7. Refuelling

The refuelling area for manual (canister) refuelling is located in the service park, after the Service Out TC, as well as at ABC Utti.

Refuelling from fuel dispensers is available at ABC Utti.

|                                                 | SS km                           | Liasion km  | Total km    |
|-------------------------------------------------|---------------------------------|-------------|-------------|
|                                                 | EK km                           | Siirtymä km | Kokonais km |
| Start - SS 3                                    |                                 |             |             |
| Start- refueling area 1                         | 8,96                            | 49,72       | 58,68       |
| Lähtö - Tankkausalue 1                          |                                 |             |             |
| Start- ABC Utti, fuel station                   | 8,96                            | 56,77       | 65,73       |
| Lähtö - ABC Utti, mittarit                      |                                 |             |             |
| SS4-SS5                                         |                                 |             |             |
| Refueling area 1 - refueling area 2             | 19,20                           | 49,16       | 68,36       |
| Tankkausalue 1 - Tankkausalue 2                 |                                 |             |             |
| ABC Utti, fuel station - ABC Utti, fuel station | 19,20                           | 42,11       | 61,31       |
| ABC Utti, mittarit - ABC Utti, mittarit         |                                 |             |             |
| SS5-TC5A                                        |                                 |             |             |
| Refueling area 2 - refueling area 2             | 20,91                           | 61,76       | 82,67       |
| Tankkausalue 2 - Tankkausalue 2                 |                                 |             | _           |
| ABC Utti, fuel station - ABC Utti, fuel station | 20,91                           | 61,76       | 82,67       |
| ABC Utti, mittarit - ABC Utti, mittarit         |                                 |             |             |
| TC5B-SS6                                        |                                 |             |             |
| Refueling area 2 - refueling area 1             |                                 | 7,14        | 7,14        |
| Tankkausalue 2 - Tankkausalue 1                 |                                 |             |             |
| ABC Utti, fuel station - ABC Utti, fuel station |                                 | 14,19       | 14,19       |
| ABC Utti, mittarit - ABC Utti, mittarit         |                                 |             |             |
| SS7-SS8                                         |                                 |             |             |
| Refueling area 1 - refueling area 2             | 19,20                           | 49,16       | 68,36       |
| Tankkausalue 1 - Tankkausalue 2                 |                                 |             |             |
| ABC Utti, fuel station - ABC Utti, fuel station | 19,20                           | 42,11       | 61,31       |
| ABC Utti, mittarit - ABC Utti, mittarit         |                                 |             |             |
| SS 8 - FINISH                                   |                                 |             |             |
| Refueling area 2 - refueling area 2             | 20,91                           | 61,76       | 82,67       |
| Tankkausalue 2 - Tankkausalue 2                 |                                 |             |             |
| ABC Utti, fuel station - ABC Utti, fuel station | 20,91                           | 61,76       | 82,67       |
| ABC Utti, mittarit - ABC Utti, mittarit         |                                 |             |             |
| -                                               |                                 |             |             |
| Refueling area 2 - FINISH                       |                                 | 12,79       | 12,79       |
| Tankkausalue 2 - MAALI                          |                                 |             |             |
| ABC Utti, fuel station - FINISH                 |                                 | 12,79       | 12,79       |
| ABC Utti, mittarit - MAALI                      |                                 |             |             |
| Refueling area 1/Tankkausalue 1                 | Refueling area 2/Tankkausalue 2 |             |             |
| Service park, Tykkimäki                         | ABC Utti, Truck park            |             |             |
| Tehontie 51, Kouvola                            | Lentoportintie 3, Utti          |             |             |